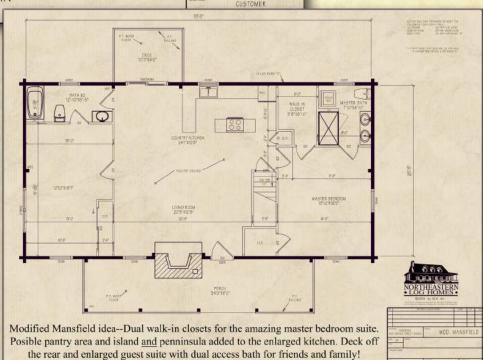

Optional Design Ideas:

Designate the downstairs as the washer/dryer area and instantly create a magnificent walk-in pantry for the kitchen area.

Add a window to bedroom #2 or bedroom #3 for additional views

Change the typical flat truss in the Master Bedroom to a scissor truss giving a vaulted effect to the master bedroom ceiling

Third bedroom can easily be a multi-function room. Designate it as a den/study/home office, but have a pull out couch available for extra guests