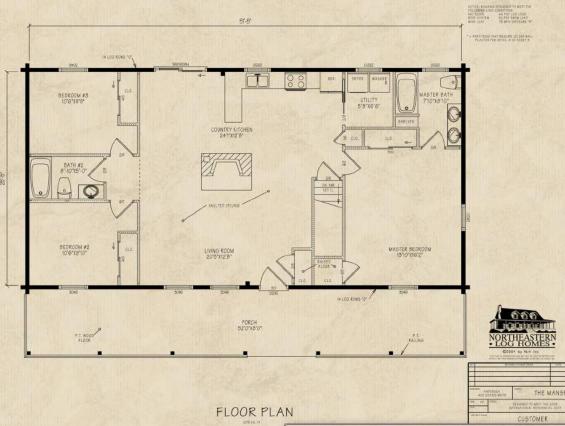

## The Mansfield

Traditional Home Series 26' x 52' Overall Size 1,307 Square Feet 3 Bedrooms 2 Full Baths

## First floor washer/dryer

The center section of the Mansfield features a vaulted ceiling with scissor trusses above and knotty pine v-match below. The bedroom wings are done in truss rafters with knotty pine v-match beneath. The upper gable ends of the bedroom wings are designed and shown with log siding on the exterior. Consult the Traditional Home Series material list for full details.

Optional Design Ideas:

Designate the downstairs as the washer/dryer area and instantly create a magnificent walk-in pantry for the kitchen area.

Add a window to bedroom #2 or bedroom #3 for additional views

Change the typical flat truss in the Master Bedroom to a scissor truss giving a vaulted effect to the master bedroom ceiling

Third bedroom can easily be a multi-function room. Designate it as a den/study/home office, but have a pull out couch available for extra guests