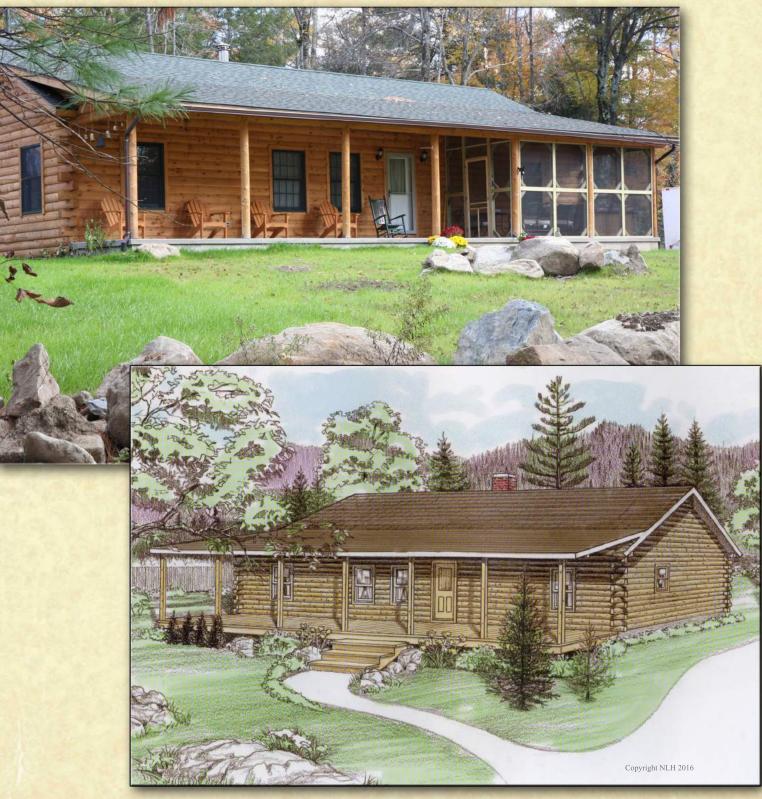

## The Mansfield

Traditional Home Series 26' x 52' Overall Size 1,307 Square Feet 3 Bedrooms 2 Full Baths

## First floor washer/dryer

The center section of the Mansfield features a vaulted ceiling with scissor trusses above and knotty pine v-match below. The bedroom wings are done in truss rafters with knotty pine v-match beneath. The upper gable ends of the bedroom wings are designed and shown with log siding on the exterior. Consult the Traditional Home Series material list for full details.