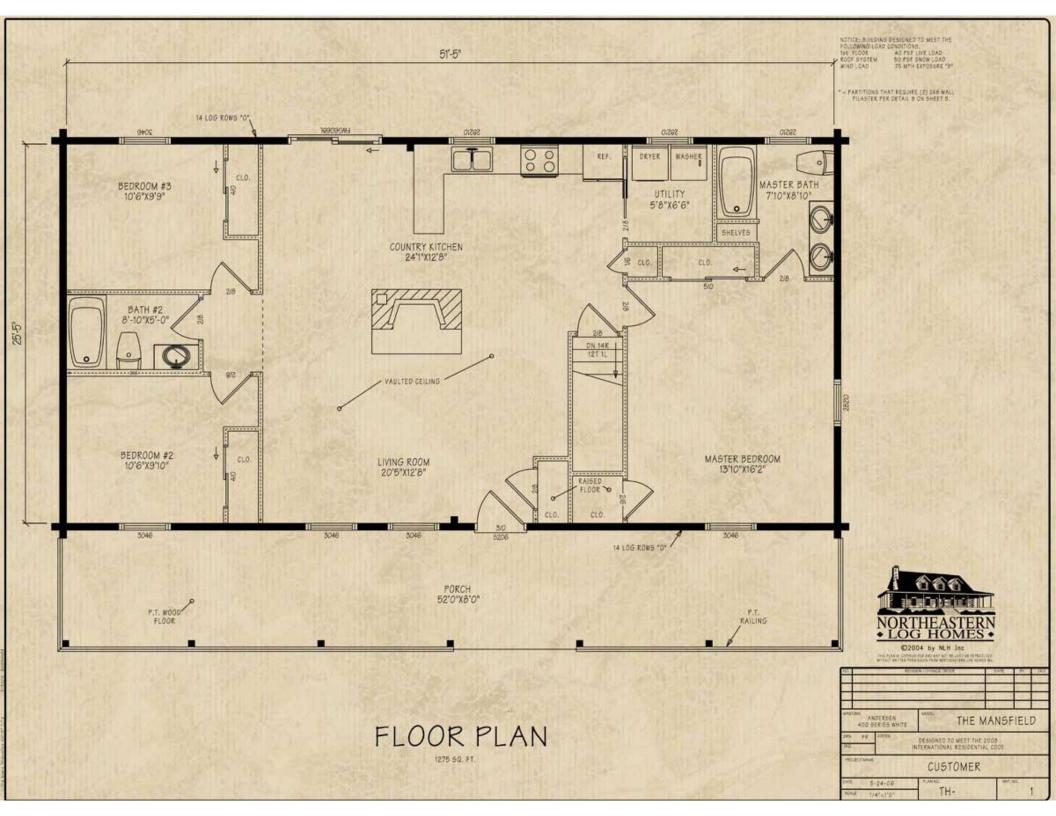

## The Mansfield

Traditional Home Series 26' x 52' Overall Size 1,307 Square Feet 3 Bedrooms 2 Full Baths

## First floor washer/dryer

The center section of the Mansfield features a vaulted ceiling with scissor trusses above and knotty pine v-match below. The bedroom wings are done in truss rafters with knotty pine v-match beneath. The upper gable ends of the bedroom wings are designed and shown with log siding on the exterior. Consult the Traditional Home Series material list for full details.